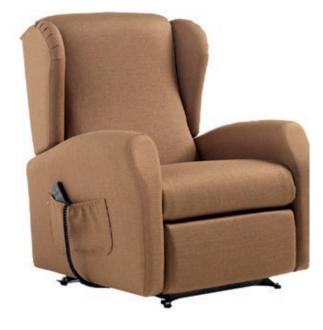

## Kappa 65

## **Relax** Armchairs

## **Standard features**

- Iron and wood structure;
- Padding in non-deformable polyure than foam with differentiated density;
- 3-engine mechanics with Lift/Relax functions;
- Quality fabric with high wear resistance;
- Increased seat for greater comfort;
- Weight capacity 250 kg.