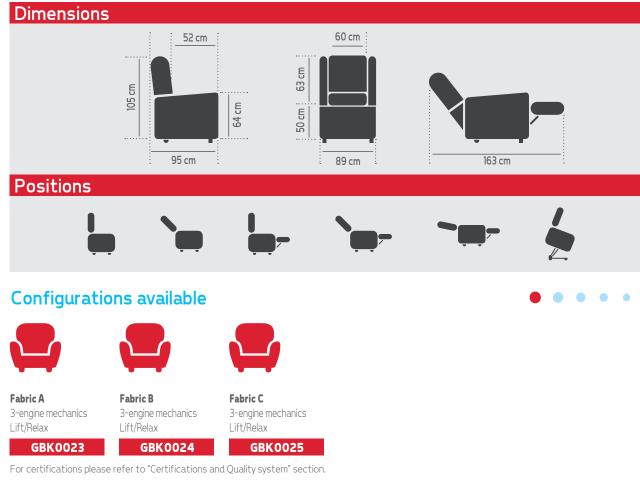

## **Standard features**

- Iron and wood structure;
- Padding in non-deformable polyure than foam with differentiated density;
- 3-engine mechanics with Lift/Relax functions;
- Quality fabric with high wear resistance;
- Increased seat for greater comfort;
- Weight capacity 250 kg.

For customization of the upholstery please refer to the appropriate product sheet.

Pictures contained in this brochure is for illustrative purpose only. The manufacturer reserves the right to modify the projects without notice. For accessories identification please refer to the accessory catalogue or commercial offer. When data are different please refer to commercial offer.